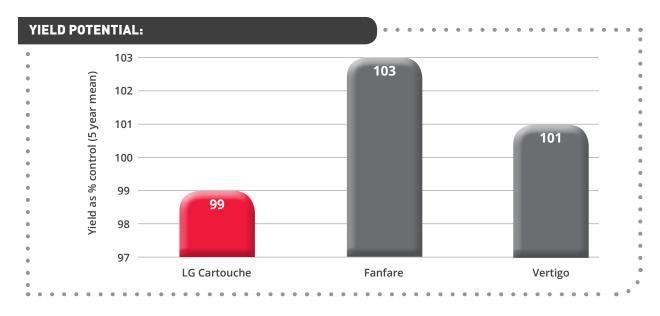

LG Cartouche has consistently produced high yields, over differing seasons.

| AGRONOMIC CHARACTERISTICS:        |              |         |         |
|-----------------------------------|--------------|---------|---------|
|                                   | LG CARTOUCHE | Fanfare | Vertigo |
| Flower colour (C = Coloured)      | С            | С       | С       |
| Earliness of ripening             | 7            | 6       | 7       |
| Shortness of straw                | 6            | 5       | 6       |
| Standing ability at harvest       | 8            | 6       | 6       |
| Disease Resistance:               |              |         |         |
| Downy mildew                      | 5            | 5       | 6       |
| Seed Characters:                  |              |         |         |
| Thousand seed weight (g) (@15%mc) | 527          | 548     | 575     |
| Protein content (% dry)           | 29.1         | 27.5    | 26.9    |
|                                   |              |         |         |